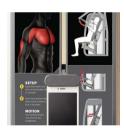

#### **USER AMENITIES**

 Placards: Review proper set-up, movement and muscles trained. QR codes provide access to step-by-step videos demonstrating correct form and multiple exercise options.

mobile device is safe and secure with our adjustable clip, designed for all smartphones and tablets.
Simply clip in and go.