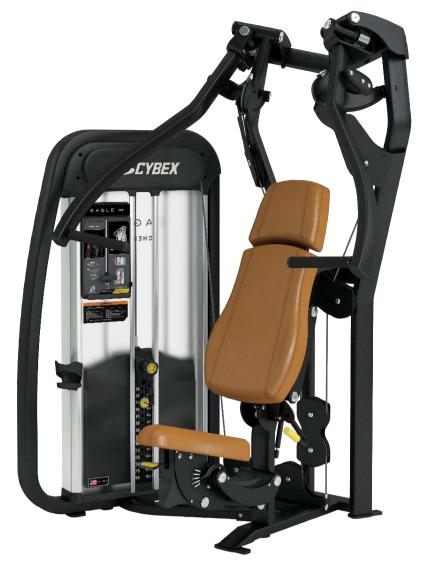

## **Chest Press**

15-piece strength line featuring restyled aesthetics, refined movements, and reimagined user features designed to provide all users with progressive training options.

#### **FEATURES**

- **Dual Axis technology:** Get variety and versatility with both machine-defined and user-defined movements. Choose your level of intensity and train with confidence.
- Independent arms: Add training variety and achieve balanced strength development. Converging Path of Motion: Train through a more complete range of movement for better results.
- Gas-assisted seat and back pads: Easily adjust to allow different body types to enjoy a comfortable range of motion.

### **SPECIFICATIONS**

| Product Number       | 20000                                                                                                                       |
|----------------------|-----------------------------------------------------------------------------------------------------------------------------|
| Dimensions L × W × H | 44" × 57" × 71"<br>(112 cm × 144 cm × 180 cm)                                                                               |
| Weight Stack         | 305 lbs (139 kg)                                                                                                            |
| Machine Weight       | 623 lbs (283 kg)                                                                                                            |
| Color                | Available in 15 frame colors or a virtually unlimited variety of custom colors, 33 upholstery colors and 4 enclosure styles |