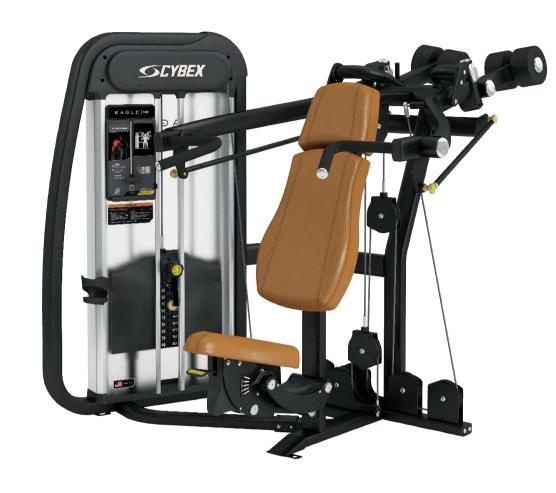

## **Overhead Press**

15-piece strength line featuring restyled aesthetics, refined movements, and reimagined user features designed to provide all users with progressive training options.

#### **FEATURES**

- Dual axis technology: Get variety and versatility with both machine-defined and user-defined movements. Choose your level of intensity and train with confidence.
- **Scapular plane grip:** Accommodating for those with compromised shoulders.
- **Independent arms:** Add training variety and achieve balanced strength development.

### **SPECIFICATIONS**

| Product Number       | 20010                                                                                                                       |
|----------------------|-----------------------------------------------------------------------------------------------------------------------------|
| Dimensions L × W × H | 68 ″ × 61 ″ × 56 ″<br>(173 cm × 155 cm × 142 cm)                                                                            |
| Weight Stack         | 205 lbs (93 kg)                                                                                                             |
| Machine Weight       | 672 lbs (305 kg)                                                                                                            |
| Color                | Available in 15 frame colors or a virtually unlimited variety of custom colors, 33 upholstery colors and 4 enclosure styles |