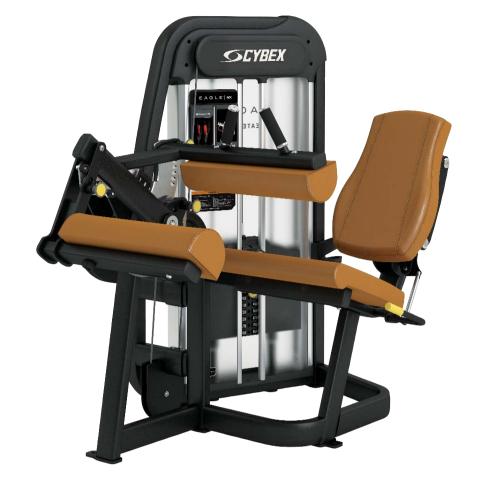

## **Seated Leg Curl**

15-piece strength line featuring restyled aesthetics, refined movements, and reimagined user features designed to provide all users with progressive training options.

#### **FEATURES**

- Range Limiting Devices (RLD): RLD always matches
  the resistance profile to the user regardless of range
  of motion selected, so work out safely and effectively,
  reducing chance of injury.
- **Greater comfort and stability:** Back pad is adjustable and angled to relieve hamstring tension.
- **Twist select:** Incremental weight system adjusts your weight quickly and simply in five pound increments.

### **SPECIFICATIONS**

| Product Number       | 20060                                                                                                                       |
|----------------------|-----------------------------------------------------------------------------------------------------------------------------|
| Dimensions L × W × H | 62 " × 43 " × 56 "<br>(158 cm × 108 cm × 142 cm)                                                                            |
| Weight Stack         | 205 lbs (93 kg)                                                                                                             |
| Machine Weight       | 514 lbs (234 kg)                                                                                                            |
| Color                | Available in 15 frame colors or a virtually unlimited variety of custom colors, 33 upholstery colors and 4 enclosure styles |