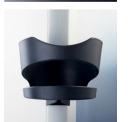

movement and muscles trained. QR codes provide access to step-by-step videos demonstrating correct form

for all smartphones and tablets. Simply clip in and go. **Water bottle/towel holder:** Keep your water and towel in arm's reach

with our convenient water bottle

and towel holder, standard on

every Eagle NX machine.