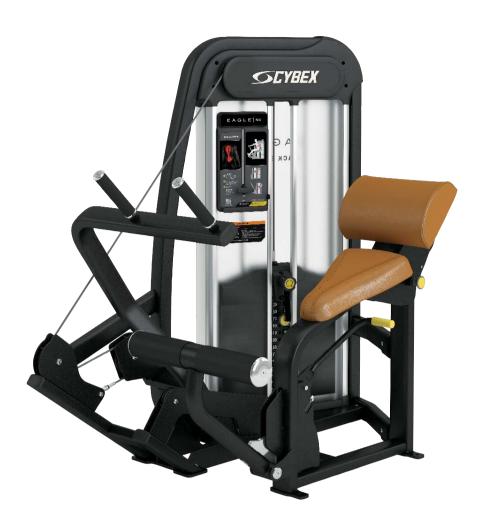

# Eagle NX Back Extension

15-piece strength line featuring restyled aesthetics, refined movements, and reimagined user features designed to provide all users with progressive training options.

# FEATURES

- **Optimal and controlled movements:** Curved lumbar pad encourages optimal range of motion, designed to promote controlled movement into extension.
- **Dual positions:** Pad allows user to train hip extention, lumbar extension or both at the same time.
- **Consistent and effective:** Counterbalancing offsets user's weight for more consistent loading and greater effectiveness.

### **SPECIFICATIONS**

| Product Number       | 20100                                                                                                                             |
|----------------------|-----------------------------------------------------------------------------------------------------------------------------------|
| Dimensions L × W × H | 59 ˝ × 40 ˝ × 56 ˝<br>(149 cm × 102 cm × 142 cm)                                                                                  |
| Weight Stack         | 305 lbs (139 kg)                                                                                                                  |
| Machine Weight       | 522 lbs (237 kg)                                                                                                                  |
| Color                | Available in 15 frame colors or a virtually<br>unlimited variety of custom colors, 33<br>upholstery colors and 4 enclosure styles |