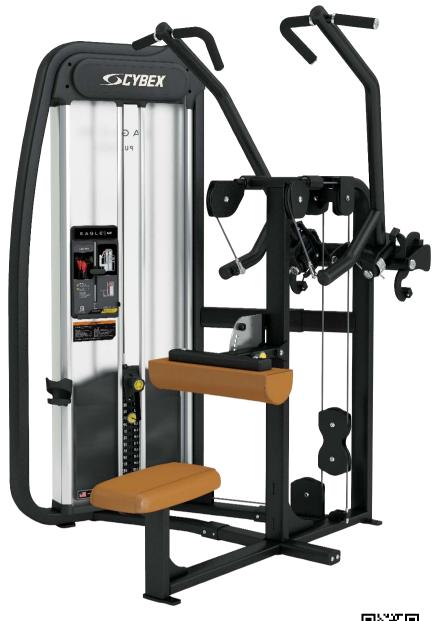

# Eagle NX Pulldown

15-piece strength line featuring restyled aesthetics, refined movements, and reimagined user features designed to provide all users with progressive training options.

# **FEATURES**

- Independent arms: Add training variety and achieve balanced strength development.
- Dual axis technology: Get variety and versatility . with both machine-defined and user-defined movements. Choose your level of intensity and train with confidence.
- Accommodating to all: Thigh stabilization pad designed for different body types and strength levels.

## **SPECIFICATIONS**

| Product Number       | 20130                                                                                                                             |
|----------------------|-----------------------------------------------------------------------------------------------------------------------------------|
| Dimensions L × W × H | 57 ″ × 65 ″ × 74 ″<br>(145 cm × 166 cm × 187 cm)                                                                                  |
| Weight Stack         | 305 lbs (139 kg)                                                                                                                  |
| Machine Weight       | 585 lbs (266 kg)                                                                                                                  |
| Color                | Available in 15 frame colors or a virtually<br>unlimited variety of custom colors, 33<br>upholstery colors and 4 enclosure styles |