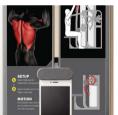

## **USER AMENITIES**

Placards: Review proper set-up,

movement and muscles trained. QR codes provide access to step-by-step videos demonstrating correct form and multiple exercise options.

Smartphone/tablet holder: Your