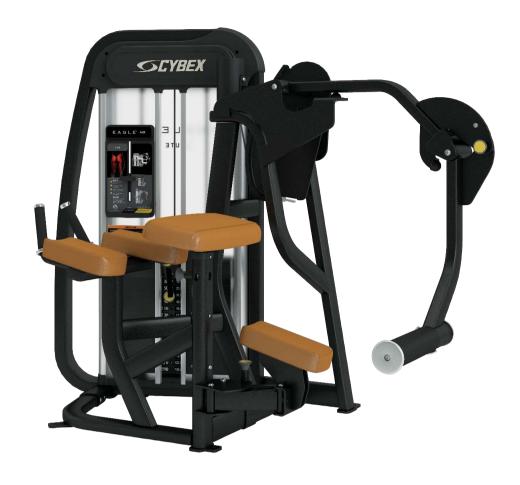

# **Glute**

15-piece strength line featuring restyled aesthetics, refined movements, and reimagined user features designed to provide all users with progressive training options.

### **FEATURES**

- Adjustable footbar: Allows user to choose amount of knee extension desired for movement and optimal fit for all sizes.
- Adjustable abdominal support pad:
   Ensures correct posture and minimizes stress on the back.
- **Curvilinear movement:** Encourages full gluteal training without requiring user to align the hip joint.