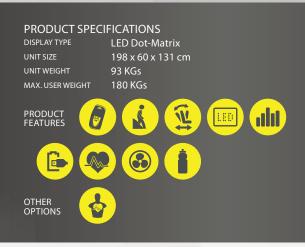

#### FORTIS 900R

Available
O Option

O Optional

| CONSOLE                     |                  |               |     |      |   |  |
|-----------------------------|------------------|---------------|-----|------|---|--|
| Display Type                | LED Dot-Matrix   |               |     |      |   |  |
| DATA READOUT                |                  |               |     |      |   |  |
| Time                        |                  |               | • / |      |   |  |
| Speed                       |                  |               |     |      |   |  |
| RPM                         |                  | •             |     |      |   |  |
| Distance / Pulse            |                  | •             |     |      |   |  |
| Calories / Watt             |                  |               | •   |      |   |  |
| PROGRAMMING                 |                  |               |     |      |   |  |
|                             | Preset Program   | 6             |     | Goal | 3 |  |
|                             | HRC              | 6             |     | Watt | 1 |  |
|                             | Test             | 2             |     |      |   |  |
|                             | Manual           | 1             |     |      |   |  |
| PRODUCT FEATURE             |                  |               |     |      |   |  |
| USB Charging / USB Updating |                  |               | •   |      |   |  |
| Bottle Holder               |                  |               | •   |      |   |  |
| Accessory Tray              |                  |               | •   |      |   |  |
| Ergo Seat Adjustment        |                  |               | •   |      |   |  |
| Pedal Adjustment            |                  |               | •   |      |   |  |
| Transportation Wheel        |                  |               | •   |      | _ |  |
| TECHNICAL SPECIFICATIONS    |                  |               |     |      |   |  |
| Resistance System           | Generator        |               |     |      |   |  |
| Transmissions System        | V-Belt           |               |     |      |   |  |
| Fly Wheel                   | 242mm (14.5kg)   |               |     |      |   |  |
| Transmissions Ratio         | 1:8.1            |               |     |      |   |  |
| Resistance Level            | 40               |               |     |      |   |  |
| Power                       | Power Adaptor    |               |     |      |   |  |
| Max. User Weight            | 180kg (400lbs)   |               |     |      |   |  |
| Hand Pulse                  |                  |               | •   |      |   |  |
| Heart Rate Receiver         |                  |               | •   |      |   |  |
| Wireless Chest Strap        | 0                |               |     |      |   |  |
| DIMENSION                   |                  |               |     |      |   |  |
| LxWxH                       | 198 x 60 x 131cm |               |     |      |   |  |
| Unit Weight                 |                  | 93kg (205lbs) |     |      |   |  |
| CERTIFICATION               |                  | CE            |     |      |   |  |