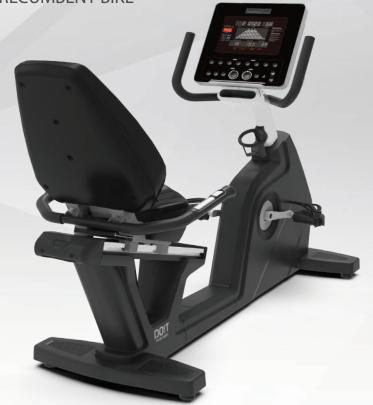

# **FORTIS 900R RECUMBENT BIKE**

A fusion of technology and ergonomics to form the epitome of innovation and comfort into a satisfactory low intensity cardio session with a back rest.

### Wide and adjustable pedal A wide pedal accommodates any feet size with

28 levels of adjustment options to protect the ankles during exercise

Wide walk-through design

A convenient walk-through design allows easy access of the machine with zero-obstruction

1 Patented sliding seat mechanism with ergonomic adjustable back support Enjoy maximum convenience and stability by adjusting to fit your back's natural contours with our patented sliding seat and ergonomic adjustable back support

## Personal fan

Stay cool during your workouts with a pre-installed personal fan

www.doit.com.sg