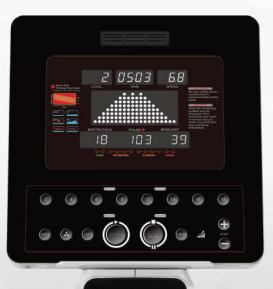

#### FORTIS 900R

Available
O Option

O Optional

| CONSOLE                     |                  |               |     |      |   |  |
|-----------------------------|------------------|---------------|-----|------|---|--|
| Display Type                | LED Dot-Matrix   |               |     |      |   |  |
| DATA READOUT                |                  |               |     |      |   |  |
| Time                        |                  |               | • / |      |   |  |
| Speed                       |                  |               |     |      |   |  |
| RPM                         |                  | •             |     |      |   |  |
| Distance / Pulse            |                  | •             |     |      |   |  |
| Calories / Watt             |                  |               | •   |      |   |  |
| PROGRAMMING                 |                  |               |     |      |   |  |
|                             | Preset Program   | 6             |     | Goal | 3 |  |
|                             | HRC              | 6             |     | Watt | 1 |  |
|                             | Test             | 2             |     |      |   |  |
|                             | Manual           | 1             |     |      |   |  |
| PRODUCT FEATURE             |                  |               |     |      |   |  |
| USB Charging / USB Updating |                  |               | •   |      |   |  |
| Bottle Holder               |                  |               | •   |      |   |  |
| Accessory Tray              |                  |               | •   |      |   |  |
| Ergo Seat Adjustment        |                  |               | •   |      |   |  |
| Pedal Adjustment            |                  |               | •   |      |   |  |
| Transportation Wheel        |                  |               | •   |      | _ |  |
| TECHNICAL SPECIFICATIONS    |                  |               |     |      |   |  |
| Resistance System           | Generator        |               |     |      |   |  |
| Transmissions System        | V-Belt           |               |     |      |   |  |
| Fly Wheel                   | 242mm (14.5kg)   |               |     |      |   |  |
| Transmissions Ratio         | 1:8.1            |               |     |      |   |  |
| Resistance Level            | 40               |               |     |      |   |  |
| Power                       | Power Adaptor    |               |     |      |   |  |
| Max. User Weight            | 180kg (400lbs)   |               |     |      |   |  |
| Hand Pulse                  |                  |               | •   |      |   |  |
| Heart Rate Receiver         |                  |               | •   |      |   |  |
| Wireless Chest Strap        | 0                |               |     |      |   |  |
| DIMENSION                   |                  |               |     |      |   |  |
| LxWxH                       | 198 x 60 x 131cm |               |     |      |   |  |
| Unit Weight                 |                  | 93kg (205lbs) |     |      |   |  |
| CERTIFICATION               |                  | CE            |     |      |   |  |