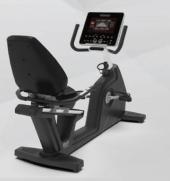

# **FORTIS 900R RECUMBENT BIKE**

A fusion of technology and ergonomics to form the epitome of innovation and comfort into a satisfactory low intensity cardio session with a back rest.

1 Patented sliding seat mechanism with ergonomic adjustable back support Enjoy maximum convenience and stability by adjusting to fit your back's natural contours with our patented sliding seat and ergonomic adjustable back support