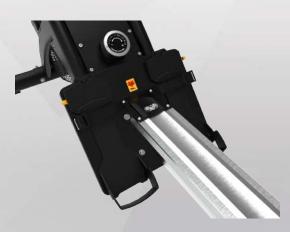

Wireless heart rate receiver

Built-in Polar wireless heart rate receiver to monitor heart rate precisely.

Programmable motorized control

16 sections intensity programmable motorized control, allowing users to choose the required feel of the stroke.