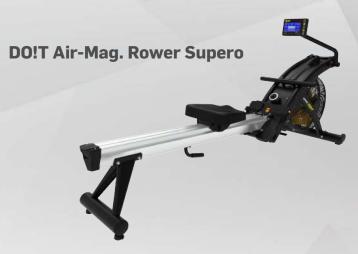

## DO!T AIR-MAG ROWER

**SUPERO** 

An endurance building, wod fuelling, gut busting, power charging, rogue of a machine.

## **PRODUCT SPECIFICATIONS**

 $DISPLAY\ TYPE$  LCD ( with blue backlighted ) UNIT SIZE 218 x 61.5 cm (Seat height: 48.5cm

UNIT WEIGHT 49.5 KGs
MAX. USER WEIGHT 150 KGs

PRODUCT FEATURES

## Available O Optional

| Available O Optional     |                |                                         |                            |   |  |
|--------------------------|----------------|-----------------------------------------|----------------------------|---|--|
| CONSOLE                  |                |                                         |                            |   |  |
| Display Type             |                | LCD with blue backlighted               |                            |   |  |
| DATA READOUT             |                |                                         |                            |   |  |
|                          | Time           | •                                       | Distance / Pulse           | • |  |
|                          | Strokes / Min  | •                                       | Calories / Watt            | • |  |
|                          | Strokes        | •                                       | Intensity                  | • |  |
|                          | TIME / 500M    | •                                       |                            |   |  |
| PROGRAMMING              |                |                                         |                            |   |  |
|                          | Preset Program | •                                       | Goal ( Target )            | • |  |
|                          | HRC            | •                                       | Watt                       | • |  |
|                          | Manual         | •                                       | Race Mode                  | • |  |
|                          | User           | •                                       | Custom                     | • |  |
| PRODUCT FEATURE          |                |                                         |                            |   |  |
| Pedal Adjustment         |                |                                         | •                          |   |  |
| TECHNICAL SPECIFICATIONS |                |                                         |                            |   |  |
| Resistance System        |                | Air-Mag Resistance System               |                            |   |  |
| Fly Wheel                |                | SQ 370mm / 2.8kg super steel fan        |                            |   |  |
| Resistance Level         |                | 16 sections                             |                            |   |  |
| Power                    |                | AA ALKALINE battery x 4                 |                            |   |  |
| Max. User Weight         |                | 150kg (330lbs)                          |                            |   |  |
| Heart Rate Receiver      |                | 5.0 ~ 5.4kHz wireless built-in receiver |                            |   |  |
| Wireless Chest Strap     |                | 0                                       |                            |   |  |
|                          |                | optional (Polar 5.0 ~ 5.4               | kHz wireless Chest Strap ) |   |  |
| DIMENSION                |                |                                         |                            |   |  |
| LxWxH                    |                | 218 x 61.5 cm (Seat height: 48.5cm)     |                            |   |  |
| Stored Dimension         |                | 76 x 61.5 x 218 cm                      |                            |   |  |
| Unit Weight              |                | 49.5kg (109lbs)                         |                            |   |  |