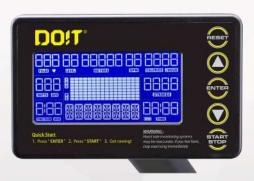

## **PRODUCT SPECIFICATIONS**

 $DISPLAY\ TYPE$  LCD ( with blue backlighted ) UNIT SIZE 218 x 61.5 cm (Seat height: 48.5cm

UNIT WEIGHT 49.5 KGs
MAX. USER WEIGHT 150 KGs

PRODUCT FEATURES

## **Key Features**

Blue backlight LCD screen

Large blue backlight LCD screen displays 8 workout modes: TIME, DISTANCE, CALORIES. STROKE, WATTS, PULSE, SPM TIME/500M also including Manual, Race, Profiles, Watts, H.R.C. & User x 5 programs.

## Available O Optional

| Available O Optional     |                |                                         |                            |   |  |
|--------------------------|----------------|-----------------------------------------|----------------------------|---|--|
| CONSOLE                  |                |                                         |                            |   |  |
| Display Type             |                | LCD with blue backlighted               |                            |   |  |
| DATA READOUT             |                |                                         |                            |   |  |
|                          | Time           | •                                       | Distance / Pulse           | • |  |
|                          | Strokes / Min  | •                                       | Calories / Watt            | • |  |
|                          | Strokes        | •                                       | Intensity                  | • |  |
|                          | TIME / 500M    | •                                       |                            |   |  |
| PROGRAMMING              |                |                                         |                            |   |  |
|                          | Preset Program | •                                       | Goal ( Target )            | • |  |
|                          | HRC            | •                                       | Watt                       | • |  |
|                          | Manual         | •                                       | Race Mode                  | • |  |
|                          | User           | •                                       | Custom                     | • |  |
| PRODUCT FEATURE          |                |                                         |                            |   |  |
| Pedal Adjustment         |                |                                         | •                          |   |  |
| TECHNICAL SPECIFICATIONS |                |                                         |                            |   |  |
| Resistance System        |                | Air-Mag Resistance System               |                            |   |  |
| Fly Wheel                |                | SQ 370mm / 2.8kg super steel fan        |                            |   |  |
| Resistance Level         |                | 16 sections                             |                            |   |  |
| Power                    |                | AA ALKALINE battery x 4                 |                            |   |  |
| Max. User Weight         |                | 150kg (330lbs)                          |                            |   |  |
| Heart Rate Receiver      |                | 5.0 ~ 5.4kHz wireless built-in receiver |                            |   |  |
| Wireless Chest Strap     |                | 0                                       |                            |   |  |
|                          |                | optional (Polar 5.0 ~ 5.4               | kHz wireless Chest Strap ) |   |  |
| DIMENSION                |                |                                         |                            |   |  |
| LxWxH                    |                | 218 x 61.5 cm (Seat height: 48.5cm)     |                            |   |  |
| Stored Dimension         |                | 76 x 61.5 x 218 cm                      |                            |   |  |
| Unit Weight              |                | 49.5kg (109lbs)                         |                            |   |  |