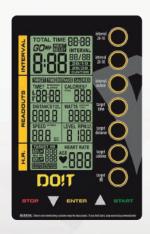

The console provides the elapsed time, distance, and speed

Easy to move and transport, making it a versatile fitness solution for any space.

## AvailableOptional

| Available O Optional     |                                                                                            |   |                  |   |
|--------------------------|--------------------------------------------------------------------------------------------|---|------------------|---|
| CONSOLE                  |                                                                                            |   |                  |   |
| Display Type             | LCD screen (battery-supported)                                                             |   |                  |   |
| DATA READOUT             |                                                                                            |   |                  |   |
|                          | Time                                                                                       | • | Distance / Pulse | • |
|                          | Speed                                                                                      | • | Calories / Watt  | • |
|                          | RPM                                                                                        | • |                  | • |
| PROGRAMMING              |                                                                                            |   |                  |   |
|                          | Preset Program                                                                             | • | Custom           | • |
|                          | HRC                                                                                        | • | Watt             | • |
|                          | Manual                                                                                     | • | User             | • |
| PRODUCT FEATURE          |                                                                                            |   |                  |   |
| Ergo Seat Adjustment     |                                                                                            |   | •                |   |
| Resistance System        | Magnetic Resistance System                                                                 |   |                  |   |
| Power                    | Non motorized treadmill                                                                    |   |                  |   |
| TECHNICAL SPECIFICATIONS |                                                                                            |   |                  |   |
| Max. User Weight         | 150kg (331lbs)                                                                             |   |                  |   |
| Heart Rate Receiver      | 5.0 ~ 5.4kHz wireless built-in receiver                                                    |   |                  |   |
| Wireless Chest Strap     | $\ensuremath{\text{\textbf{O}}}$ optional ( Polar 5.0 $\sim$ 5.4kHz wireless Chest Strap ) |   |                  |   |
| DIMENSION                |                                                                                            |   |                  |   |
| LxWxH                    | 172x 82 x 165 cm                                                                           |   |                  |   |
| Unit Weight              | 158kg (158lbs)                                                                             |   |                  |   |
| Running Surface          | 160cm (L) x 48cm (W)                                                                       |   |                  |   |