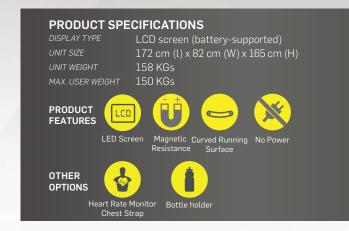

## AvailableOptional

| Available O Optional     |                                                                                            |   |                  |   |
|--------------------------|--------------------------------------------------------------------------------------------|---|------------------|---|
| CONSOLE                  |                                                                                            |   |                  |   |
| Display Type             | LCD screen (battery-supported)                                                             |   |                  |   |
| DATA READOUT             |                                                                                            |   |                  |   |
|                          | Time                                                                                       | • | Distance / Pulse | • |
|                          | Speed                                                                                      | • | Calories / Watt  | • |
|                          | RPM                                                                                        | • |                  | • |
| PROGRAMMING              |                                                                                            |   |                  |   |
|                          | Preset Program                                                                             | • | Custom           | • |
|                          | HRC                                                                                        | • | Watt             | • |
|                          | Manual                                                                                     | • | User             | • |
| PRODUCT FEATURE          |                                                                                            |   |                  |   |
| Ergo Seat Adjustment     |                                                                                            |   | •                |   |
| Resistance System        | Magnetic Resistance System                                                                 |   |                  |   |
| Power                    | Non motorized treadmill                                                                    |   |                  |   |
| TECHNICAL SPECIFICATIONS |                                                                                            |   |                  |   |
| Max. User Weight         | 150kg (331lbs)                                                                             |   |                  |   |
| Heart Rate Receiver      | 5.0 ~ 5.4kHz wireless built-in receiver                                                    |   |                  |   |
| Wireless Chest Strap     | $\ensuremath{\text{\textbf{O}}}$ optional ( Polar 5.0 $\sim$ 5.4kHz wireless Chest Strap ) |   |                  |   |
| DIMENSION                |                                                                                            |   |                  |   |
| LxWxH                    | 172x 82 x 165 cm                                                                           |   |                  |   |
| Unit Weight              | 158kg (158lbs)                                                                             |   |                  |   |
| Running Surface          | 160cm (L) x 48cm (W)                                                                       |   |                  |   |