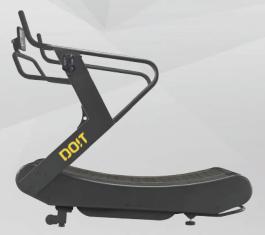

## **AIR RUNNER**

ECO Runner: Self-powered curved treadmill with 6 levels of magnetic resistance for a personalized workout. Durable and quiet running surface for all fitness level

## **Key Features**

An innovative self-powered treadmill designed for elite fitness enthusiasts

6 manually adjustable intensity levels

Offers a choice of 7 training programs, including interval workouts and target-based settings

Crafted with durable materials, ensuring low maintenance and long-lasting performance

Operates without a motor, allowing for manual control with no speed limitations

Equipped with 4 levels of magnetic resistance

The console provides the elapsed time, distance, and speed

Easy to move and transport, making it a versatile fitness solution for any space.