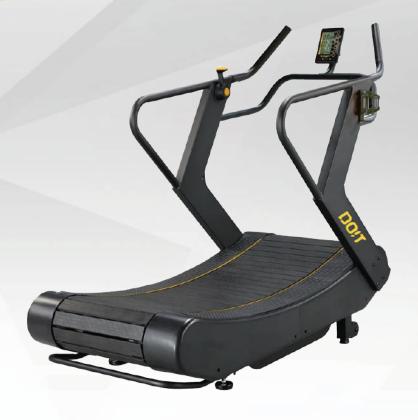

## **AIR RUNNER**

ECO Runner: Self-powered curved treadmill with 6 levels of magnetic resistance for a personalized workout. Durable and quiet running surface for all fitness level

## **Key Features**

An innovative self-powered treadmill designed for elite fitness enthusiasts

6 manually adjustable intensity levels

Offers a choice of 7 training programs, including interval workouts and target-based settings

Crafted with durable materials, ensuring low maintenance and long-lasting performance

Operates without a motor, allowing for manual control with no speed limitations

Equipped with 4 levels of magnetic resistance

The console provides the elapsed time, distance, and speed

Easy to move and transport, making it a versatile fitness solution for any space.