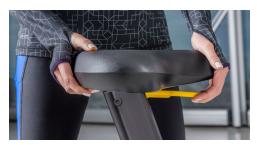

Comfortable seat with single-handed adjustment for quick and easy positioning.

Easily adjustable pedal straps.