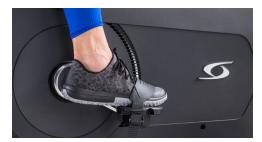

Comfortable seat with single-handed adjustment for quick and easy positioning.

Easily adjustable pedal straps.