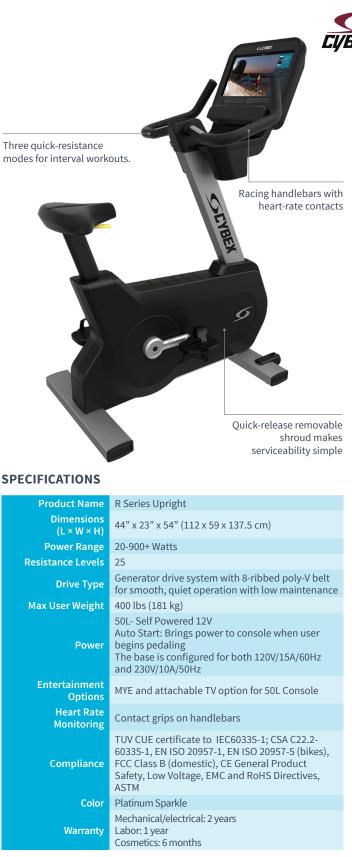

## **R** Series **R Series Upright Bike**

The R Series Upright Bike combines an intuitive exerciser experience, results-driven design and an inviting modern aesthetic. It is an effective cardio solution for any exerciser.

Comfortable seat with single-handed adjustment for quick and easy positioning.

Easily adjustable pedal straps.