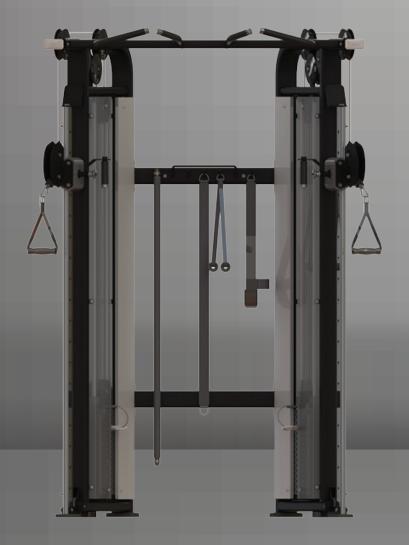

## **DUAL ADJUSTABLE PULLEY**

## DT-512

The MH-115 Dual Adjustable Pulley is a versatile piece of strength training equipment that offers a wide range of exercise options. Its user-defined paths of motion allow for endless variations that help to build balance, stability, and power. The 11-gauge steel frame provides maximum structural integrity, while the premium-grade pop springs make adjustments quick and easy. This equipment offers a level of training versatility that is beyond the imagination of most trainers.