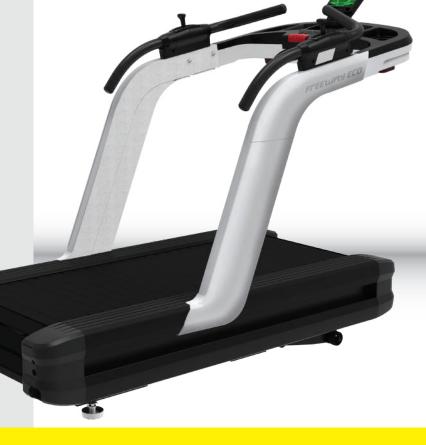

### **Product Description**

Freeway Ect combines cardio and resistance training for an all-in-one superior workout.

A manual and user-defined speed treadmill, this performance treadmill is designed to increase resistance and push limits with its built-in magnetic braking system. Built with the same quality you would expect from a slat-belt-based technology to provide an ultimate training solution.