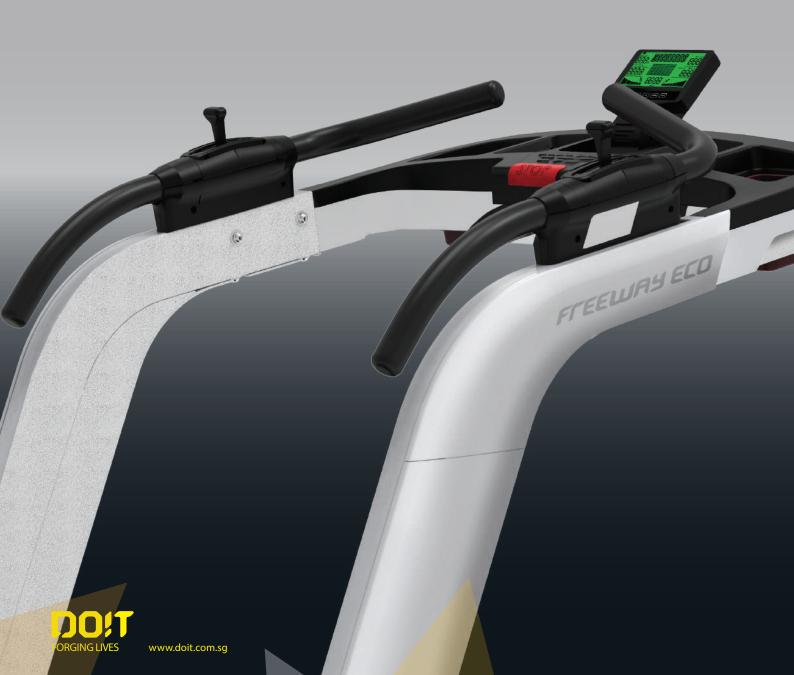

#### **Features**

Slat Belt LED Design

Screen

Operation

Magnetic Construction Resistance

#### **Technical Specificiations**

| CONSOLE                 |                       |
|-------------------------|-----------------------|
| Display Type            | LCD with Black Screen |
| Multimedia Capabilities | NA                    |
| DATA READABOUT          |                       |
| Time                    | 0                     |
| Speed                   | 0                     |
| Incline                 | 0                     |
| Distance                | 0                     |
| Pulse                   | 0                     |
| Calories                | 0                     |
| PROGRAMMING             |                       |
| Preset Program          | 0                     |
| HRC                     | 0                     |
| Manual                  | 0                     |
| Custom                  | 0                     |
| User                    | 0                     |
| Level                   | 0                     |