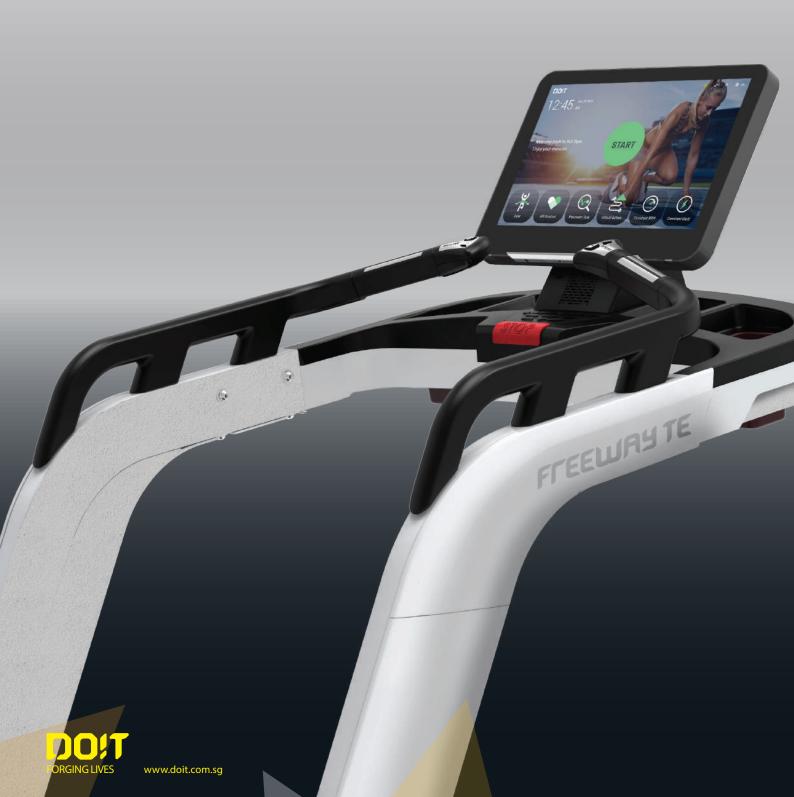

### **Product Description**

Featuring exceptional comfort and versatility, Freeway TE is the treadmill solution to your fitness needs. This treadmill is designed to imitate the feel of running outdoors, providing a dynamic and low impact workout in mind.

Built with the same quality you would expect from a slat-belt-based technology to provide an ultimate training solution.

### **Features**

Slat Belt LCD Design Touch-Screen

Built-In  $\mathsf{TV}$ 

Internet Connectivity

Operation Programs Heart Rate Construction Monitor

## **Technical Specificiations**

| CONSOLE                 |                      |
|-------------------------|----------------------|
| Console Type            | 19" HD Touch Screen  |
| Multimedia Capabilities | Available            |
| DATA READABOUT          |                      |
| Pace/Min                | oy your exercise.    |
| Time                    | 0                    |
| Speed                   | 0                    |
| Incline                 | 20%                  |
| Distance                | Op-                  |
| Pulse                   | Goal HR Control Reco |
| Calories                | 0                    |
| PROGRAMMING             |                      |
| Preset Program          | 0                    |
| HRC                     | Orine (              |
| Manual                  | 0                    |
| Custom                  | 0                    |
| User                    | O ENT                |
| Level                   | 0                    |