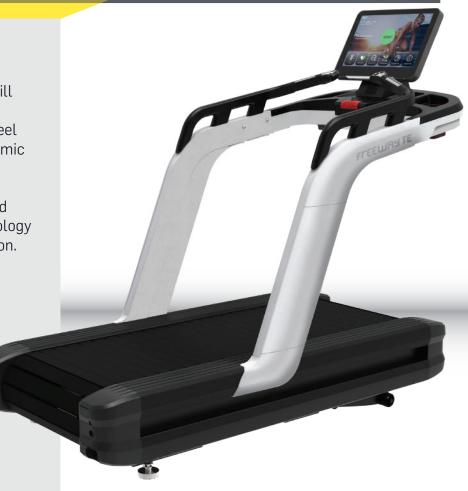

### **Product Description**

Featuring exceptional comfort and versatility, Freeway TE is the treadmill solution to your fitness needs. This treadmill is designed to imitate the feel of running outdoors, providing a dynamic and low impact workout in mind.

Built with the same quality you would expect from a slat-belt-based technology to provide an ultimate training solution.

| TECHNICAL DETAILS      |                                                        |
|------------------------|--------------------------------------------------------|
| Max. User Weight       | 180 kg (400lbs)                                        |
| Hand Pulse             | <u> </u>                                               |
| Heart Rate Receiver    | 0                                                      |
| Wireless Chest Strap   | 0                                                      |
| НР                     | 6.0HP Motor                                            |
| Speed Range            | 0~25km/h                                               |
| Incline Range          | 0~20%                                                  |
| DIMENSIONS             |                                                        |
| Running Surface        | 500 x 1470 MM (20" x 58")                              |
| Dimensions (L x B x H) | 1855 x 855 x 1475 MM<br>(73" x 34" x 58")              |
| PRODUCT FEATURES       |                                                        |
| TV System              | 0                                                      |
| Bottle Holder          | 0                                                      |
| USB Charging/Updating  | 0                                                      |
| Bluetooth Connectivity | Headphones, Apps, N+                                   |
| HDMI                   | 0                                                      |
| Entertainment Apps     | 18 built-in apps (Netflix,<br>Youtube, Facebook, etc.) |
| Global Workouts        | 8 virtual maps                                         |