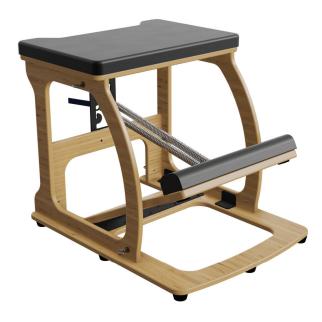

## **EXERCISE CHAIR** 9-4770

Great for a standing or seated workout, the Pilates Exercise Chair enhances stability, balance, mobility and strength. This light weight and stackable chair is extremely sturdy and offers countless exercise and resistance options that a perfect for individual or group training.

## **FEATURES:**

- Maple wood frame construction
- Comfortable, waterfall padding that's easy to clean and maintain
- Compact and light weight design
- Long lasting springs with sewn ends to adjust from the rear
- Accessory hooks with chamfered edges to prevent premature spring wear
- New leveling feet
- Single pedal design

## PILATES EXERCISE CHAIR

| BASE FEATURES                   |                                                                                                 |
|---------------------------------|-------------------------------------------------------------------------------------------------|
| PRODUCT WEIGHT                  | 44 lbs (20 kg)                                                                                  |
| SHIPPING WEIGHT                 | 64 lbs (29 kg)                                                                                  |
| PRODUCT FOOTPRINT (L x W)       | 30 in x 23.5 in (765 mm x 596 mm)                                                               |
| SHIPPING DIMENSIONS (L x W x H) | 33 in x 26 in x 26 in (840 mm x 665 mm x 665 mm)                                                |
| FRAME MATERIAL                  | Maple Wood                                                                                      |
| FRAME FINISH                    | Water sealed                                                                                    |
| UPHOLSTERY COLOR                | Smooth black, comfortable upholstery with waterfall padding that's easy to clean & maintain     |
| RESISTANCE SYSTEM               | 2 fully dipped spring hooks to prevent premature spring wear                                    |
| LOCKING SYSTEM                  | 4 adjustable vertical half moon locking system                                                  |
| ADJUSTMENT SYSTEM               | Sewn ends on spring hooks to adjust the resistance levels from the rear using double-sided tree |
| STABILITY SYSTEM                | Multiple leveling feet                                                                          |
| INCLUDED IN PACKAGE             | Single pedal design<br>2 springs                                                                |
| USER HEIGHT RANGE               | 4 ft 8 in - 6 ft 2 in                                                                           |
| MAX USER WEIGHT                 | 350 lbs (159 kg)                                                                                |
| SKUS                            |                                                                                                 |