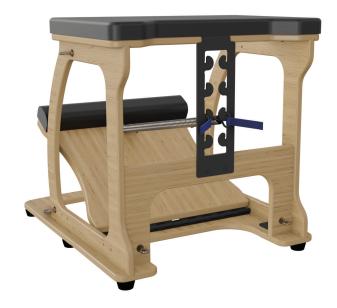

## **EXERCISE CHAIR** 9-4770

Great for a standing or seated workout, the Pilates Exercise Chair enhances stability, balance, mobility and strength. This light weight and stackable chair is extremely sturdy and offers countless exercise and resistance options that a perfect for individual or group training.

## **FEATURES:**

- Maple wood frame construction
- Comfortable, waterfall padding that's easy to clean and maintain
- Compact and light weight design
- Long lasting springs with sewn ends to adjust from the rear
- Accessory hooks with chamfered edges to prevent premature spring wear
- New leveling feet
- Single pedal design

## PILATES EXERCISE CHAIR

| BASE FEATURES                   |                                                                                                 |
|---------------------------------|-------------------------------------------------------------------------------------------------|
| PRODUCT WEIGHT                  | 44 lbs (20 kg)                                                                                  |
| SHIPPING WEIGHT                 | 64 lbs (29 kg)                                                                                  |
| PRODUCT FOOTPRINT (L x W)       | 30 in x 23.5 in (765 mm x 596 mm)                                                               |
| SHIPPING DIMENSIONS (L x W x H) | 33 in x 26 in x 26 in (840 mm x 665 mm x 665 mm)                                                |
| FRAME MATERIAL                  | Maple Wood                                                                                      |
| FRAME FINISH                    | Water sealed                                                                                    |
| UPHOLSTERY COLOR                | Smooth black, comfortable upholstery with waterfall padding that's easy to clean & maintain     |
| RESISTANCE SYSTEM               | 2 fully dipped spring hooks to prevent premature spring wear                                    |
| LOCKING SYSTEM                  | 4 adjustable vertical half moon locking system                                                  |
| ADJUSTMENT SYSTEM               | Sewn ends on spring hooks to adjust the resistance levels from the rear using double-sided tree |
| STABILITY SYSTEM                | Multiple leveling feet                                                                          |
| INCLUDED IN PACKAGE             | Single pedal design<br>2 springs                                                                |
| USER HEIGHT RANGE               | 4 ft 8 in - 6 ft 2 in                                                                           |
| MAX USER WEIGHT                 | 350 lbs (159 kg)                                                                                |
| SKUS                            |                                                                                                 |