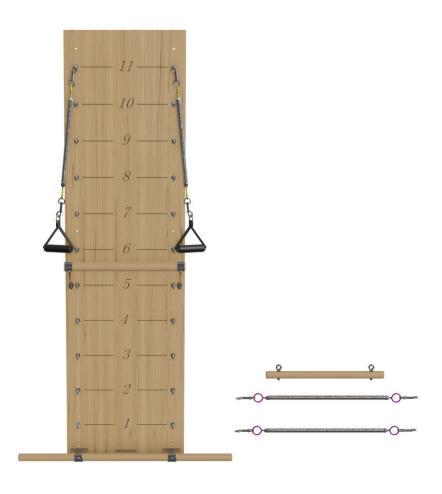

## WALL BOARD 9-4780

The Pilates Wall Board is a simple, versatile system that offers an array of exercises that can be performed in a small space. Built to be mounted to the wall, this space saving piece of equipment provides a sweat-inducing full-body workout that can maximize strength and muscle gains in minimal time.

## **FEATURES:**

- Full body work out using space saving designs
- Maple wood frame construction
- Long lasting springs
- Easy to read number markings with 22 spring attachment points
- Recessed wood nuts for flush to wall mounting

## PILATES WALL BOARD

| BASE FEATURES                   |                                                                                                                                     |
|---------------------------------|-------------------------------------------------------------------------------------------------------------------------------------|
| PRODUCT WEIGHT                  | 35 lbs (16 kg)                                                                                                                      |
| SHIPPING WEIGHT                 | 44 lbs (20 kg)                                                                                                                      |
| PRODUCT FOOTPRINT (L x W)       | 7.5 in x 36 in (190 mm x 915 mm)                                                                                                    |
| SHIPPING DIMENSIONS (L x W x H) | 79 in x 26.5 in x 3 in (2000 mm x 675 mm x 80 mm)                                                                                   |
| FRAME MATERIAL                  | Maple Wood                                                                                                                          |
| FRAME FINISH                    | Water sealed                                                                                                                        |
| UPHOLSTERY COLOR                | N/A                                                                                                                                 |
| RESISTANCE SYSTEM               | 4 fully dipped spring hooks to prevent premature spring wear                                                                        |
| LOCKING SYSTEM                  | Spring with integrated snap hook                                                                                                    |
| ADJUSTMENT SYSTEM               | Easy to read number markings with 22 spring attachment points                                                                       |
| STABILITY SYSTEM                | Recessed wood nuts for flush to wall mounting                                                                                       |
| INCLUDED IN PACKAGE             | 2 regular yellow springs with snaps 2 long purple springs with snaps Maple roll-down bar & foot bar 2 padded loop2 Neoprene handles |
| USER HEIGHT RANGE               | 4 ft 8 in - 6 ft 2 in                                                                                                               |
| MAX USER WEIGHT                 | 350 lbs (159 kg)                                                                                                                    |
| SKUS                            |                                                                                                                                     |